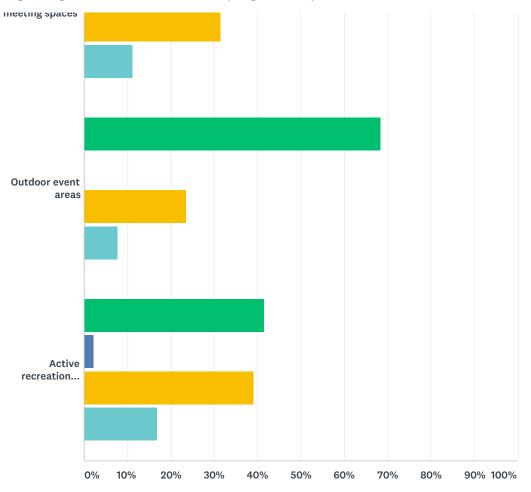

## Q17 Tourism: What type of tourism development do you feel Liberty Township needs more or less of in the future?

## Liberty Township Comprehensive Plan Community Input Survey

Needs more of

Needs less of

Keep as is

We don't need this

|                                           |                        | NEEDS MORE<br>OF | NEEDS LESS<br>OF | KEEP AS<br>IS | WE DON'T NEED<br>THIS | TOTAL |
|-------------------------------------------|------------------------|------------------|------------------|---------------|-----------------------|-------|
| Hotels                                    |                        | 23.41%           | 4.31%            | 55.85%        | 16.43%                |       |
|                                           |                        | 114              | 21               | 272           | 80                    | 487   |
| Destination res                           | staurants              | 61.29%           | 0.60%            | 26.41%        | 11.69%                |       |
|                                           |                        | 304              | 3                | 131           | 58                    | 496   |
| Chain restaurants                         |                        | 14.66%           | 16.27%           | 51.41%        | 17.67%                |       |
|                                           |                        | 73               | 81               | 256           | 88                    | 498   |
| Fast food restaurants                     |                        | 8.01%            | 16.43%           | 54.21%        | 21.36%                |       |
|                                           |                        | 39               |                  | 264           | 104                   | 487   |
| Event venues/                             | meeting spaces         | 55.56%           | 1.62%            | 31.52%        | 11.31%                |       |
|                                           |                        | 275              | 8                | 156           | 56                    | 495   |
| Outdoor event areas                       |                        | 68.43%           | 0.20%            | 23.63%        | 7.74%                 |       |
|                                           |                        | 336              | 1                | 116           | 38                    | 491   |
| Active recreation facilities (i.e. Escape |                        | 41.72%           | 2.25%            | 39.06%        | 16.97%                |       |
| Room)                                     |                        | 204              | 11               | 191           | 83                    | 489   |
| #                                         | OTHER (PLEASE SPECIFY) |                  |                  |               | DATE                  |       |