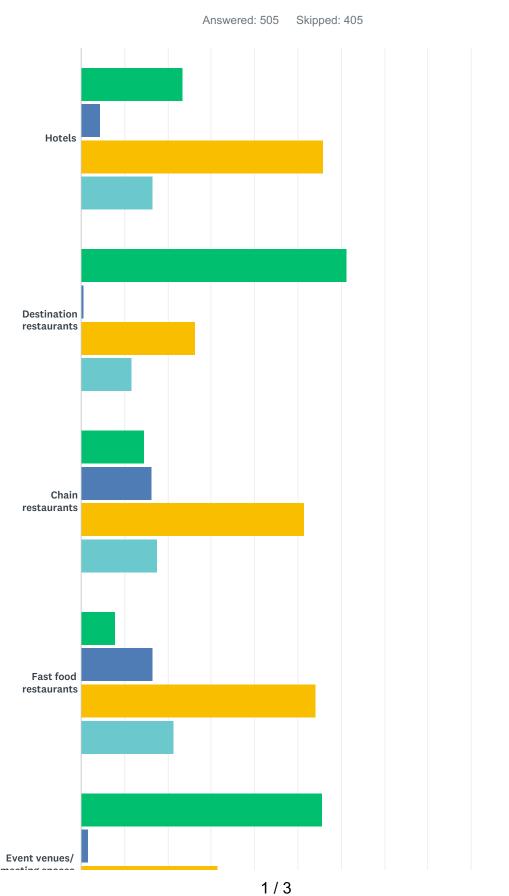

## Q17 Tourism: What type of tourism development do you feel Liberty Township needs more or less of in the future?

## Liberty Township Comprehensive Plan Community Input Survey

Needs more of

Needs less of

Keep as is

We don't need this

|                                           |                        | NEEDS MORE<br>OF | NEEDS LESS<br>OF | KEEP AS<br>IS | WE DON'T NEED<br>THIS | TOTAL |
|-------------------------------------------|------------------------|------------------|------------------|---------------|-----------------------|-------|
| Hotels                                    |                        | 23.41%           | 4.31%            | 55.85%        | 16.43%                |       |
|                                           |                        | 114              | 21               | 272           | 80                    | 487   |
| Destination res                           | staurants              | 61.29%           | 0.60%            | 26.41%        | 11.69%                |       |
|                                           |                        | 304              | 3                | 131           | 58                    | 496   |
| Chain restaurants                         |                        | 14.66%           | 16.27%           | 51.41%        | 17.67%                |       |
|                                           |                        | 73               | 81               | 256           | 88                    | 498   |
| Fast food restaurants                     |                        | 8.01%            | 16.43%           | 54.21%        | 21.36%                |       |
|                                           |                        | 39               |                  | 264           | 104                   | 487   |
| Event venues/                             | meeting spaces         | 55.56%           | 1.62%            | 31.52%        | 11.31%                |       |
|                                           |                        | 275              | 8                | 156           | 56                    | 495   |
| Outdoor event areas                       |                        | 68.43%           | 0.20%            | 23.63%        | 7.74%                 |       |
|                                           |                        | 336              | 1                | 116           | 38                    | 491   |
| Active recreation facilities (i.e. Escape |                        | 41.72%           | 2.25%            | 39.06%        | 16.97%                |       |
| Room)                                     |                        | 204              | 11               | 191           | 83                    | 489   |
| #                                         | OTHER (PLEASE SPECIFY) |                  |                  |               | DATE                  |       |